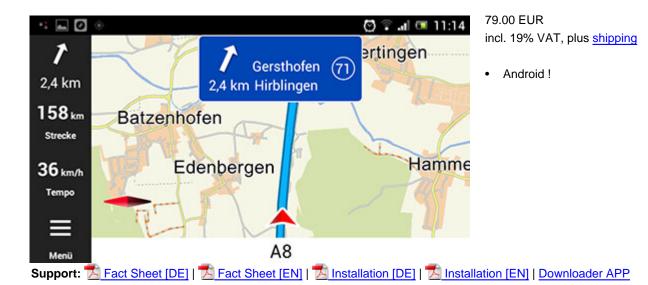

## **Navigation and ergonomics**

- Precise visual cues and spoken instructions
- 2D and 3D navigation with clear maps oriented to direction of travel or North
- Auto Smartzoom provides optimum map information when approaching manoeuvres
- Display of speed limits with speed alerts
- · Automatically switches between day and night view
- Extrapolated positioning in tunnels
- (optional): TomTom HD Traffic with Traffic Timeline feature

## Additional navigation features

- · Display of motorway signs
- Junction views with exit numbers